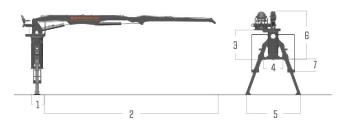

#### **SPECIFICATIONS**

| DIMENSIONS                                                                                               |                                                                                                                                                           |                                                                                                                      |  |  |  |
|----------------------------------------------------------------------------------------------------------|-----------------------------------------------------------------------------------------------------------------------------------------------------------|----------------------------------------------------------------------------------------------------------------------|--|--|--|
| 1 2' 1.625" (65 cm)                                                                                      |                                                                                                                                                           | <b>5</b> 10' 3" (312 cm)                                                                                             |  |  |  |
| <b>2</b> 27' 5" (836 cm )                                                                                |                                                                                                                                                           | <b>6</b> 8' 2" (247 cm)                                                                                              |  |  |  |
| <b>3</b> 5' 3" (158 cm)                                                                                  |                                                                                                                                                           | 7 2º 11º (89 cm)                                                                                                     |  |  |  |
| <b>4</b> 3' 2" (97 cm)                                                                                   |                                                                                                                                                           |                                                                                                                      |  |  |  |
| Total Operating Weight                                                                                   | 6,120 lbs (2,776 kg) loader with cylinders - excluding<br>grapple and options                                                                             |                                                                                                                      |  |  |  |
| POWER                                                                                                    |                                                                                                                                                           |                                                                                                                      |  |  |  |
| Source                                                                                                   | Customer supplied power take-off                                                                                                                          |                                                                                                                      |  |  |  |
| HYDRAULICS                                                                                               |                                                                                                                                                           |                                                                                                                      |  |  |  |
| Ритр                                                                                                     | Triple gear pump producing 26/21/15 GPM (98/79/57 LPM)<br>at 1,600 RPM                                                                                    |                                                                                                                      |  |  |  |
| Operating Pressure                                                                                       | 3,200 psi (220 bar) main system                                                                                                                           |                                                                                                                      |  |  |  |
| Valves                                                                                                   | Sectional control type with folding mechanical joysticks                                                                                                  |                                                                                                                      |  |  |  |
| Features                                                                                                 | Heavy-wall tubing with high pressure hoses; independent<br>swing system with direct-linked foot controls, rotary<br>manifold to allow continuous rotation |                                                                                                                      |  |  |  |
| SWING SYSTEM                                                                                             |                                                                                                                                                           |                                                                                                                      |  |  |  |
| Rotation                                                                                                 | Continuous rotation on 27º (686 mm) external tooth<br>turntable bearing; foot pedal control                                                               |                                                                                                                      |  |  |  |
| BOOM                                                                                                     |                                                                                                                                                           |                                                                                                                      |  |  |  |
| Structure                                                                                                | Fabricated box style design with all welded construction<br>and wear plates, bronze bushing with grease grooves<br>at boom pivot points                   |                                                                                                                      |  |  |  |
| Standard Boom                                                                                            | 29' (884 cm)                                                                                                                                              |                                                                                                                      |  |  |  |
| Horizontal Reach                                                                                         | 28' 5" (866 cm)                                                                                                                                           |                                                                                                                      |  |  |  |
| Cylinders                                                                                                | Hydraulic cylinders with spherical bearings; heavy wall<br>honed steel tubing; heat-treated cylinder rods with<br>heavy chrome plating                    |                                                                                                                      |  |  |  |
| OPTIONS                                                                                                  |                                                                                                                                                           |                                                                                                                      |  |  |  |
| Spacers to accommodate various frame<br>heights<br>Oil cooler kit with 12-volt fan<br>Left hand platform |                                                                                                                                                           | 45 gal. (170 L) hydraulic tank with return<br>line filters<br>Remote in-line hydraulic filter<br>LED boom lights (2) |  |  |  |