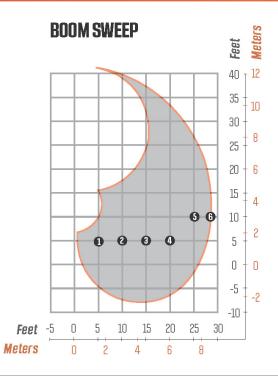

| MAXIMUM FRONT LIFT CAPACITY                 |             |                       |   |             |                      |  |  |
|---------------------------------------------|-------------|-----------------------|---|-------------|----------------------|--|--|
| 29' (8.8 m) straight boom, less attachment. |             |                       |   |             |                      |  |  |
|                                             | Radius      | Lift                  |   | Radius      | Lift                 |  |  |
| 1                                           | 5' (1.5 m)  | 3,110 lbs (1,411 kg)  | 4 | 20' (6.1 m) | 6,050 lbs (2,744 kg) |  |  |
| 2                                           | 10º (3.0 m) | 12,100 lbs (5,488 kg) | 5 | 25' (7.6 m) | 4,810 lbs (2,182 kg) |  |  |
| 3                                           | 15' (4.6 m) | 8,100 lbs (3,674 kg)  | 6 | Full Reach  | 1,770 lbs (803 kg)   |  |  |